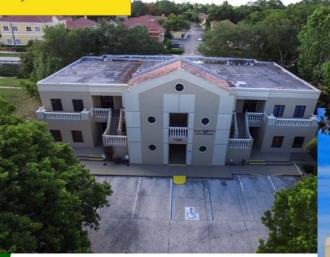

#### 7680 CAMBRIDGE MANOR PLACE

INVESTOR OR OWNER/USER

(239) 333-4800

• Zoning: C1- Commercial

- New Roof (complete tear off) with 20 year warranty transferable to new owner
- Newly Painted & Parking Areas Striped
- Size: 17,576± Sq. Ft. Building on .53 acres
- 10,000 Sq. Ft. Leaseable
- Underground Parking -Elevator -Great for hot or rainy days!
- Between Summerlin & US 41 Great Access!