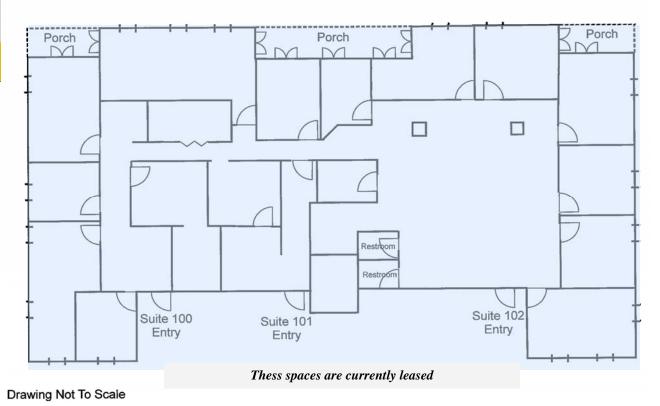

#### 7680 CAMBRIDGE MANOR PLACE

INVESTOR OR OWNER/USER

(239) 333-4800

• Zoning: C1- Commercial

- New Roof (complete tear off) with 20 year warranty transferable to new owner
- Newly Painted & Parking Areas Striped
- Size: 17,576± Sq. Ft. Building on .53 acres
- 10,000 Sq. Ft. Leaseable
- Underground Parking -Elevator -Great for hot or rainy days!
- Between Summerlin & US 41 Great Access!