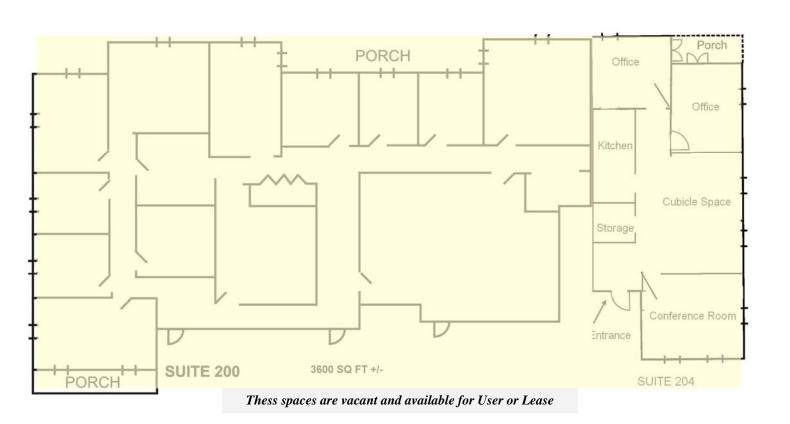

#### 7680 CAMBRIDGE MANOR PLACE

INVESTOR OR OWNER/USER

(239) 333-4800

• Zoning: C1- Commercial

- New Roof (complete tear off) with 20 year warranty transferable to new owner
- Newly Painted & Parking Areas Striped
- Size: 17,576± Sq. Ft. Building on .53 acres
- 10,000 Sq. Ft. Leaseable
- Underground Parking -Elevator -Great for hot or rainy days!
- Between Summerlin & US 41 Great Access!